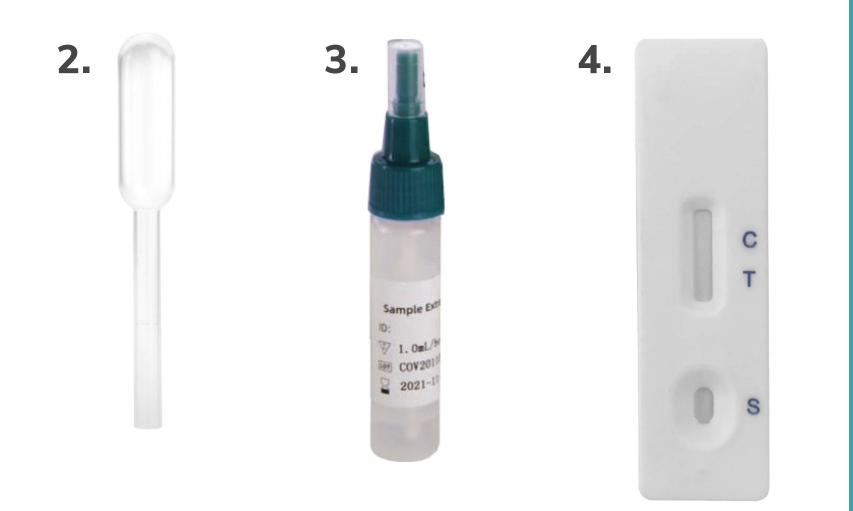

#### One EASY CHECK pack contains:

- 20 test cassettes
- 20 pipettes
- 20 sampling tubes
- 20 disposable bags for collecting of sample material (saliva)
- Manual

- 1. Open the container. Clear your throat, loosen the saliva from the throat and spit it into the container (about 2ml). Avoid contamination of the outer surface of the container with saliva. The best time to collect the sample is after getting up before the patient has brushed, eaten or drunk their teeth.
- 2. Collect approximately 200µL of the saliva sample with the pipette.
- 3. Open the sample tube, add the sample and shake it to mix everything well.
- 4. Take the test device out of the pouch and place it on a table and cut off the protruding part of the sample tube lid. Then add 3 drops of the sample to the sample well and read Depending on the room temperature, you can see the result after 4-15 minutes. Fastest results at room temperature bet ween 18-30°C.