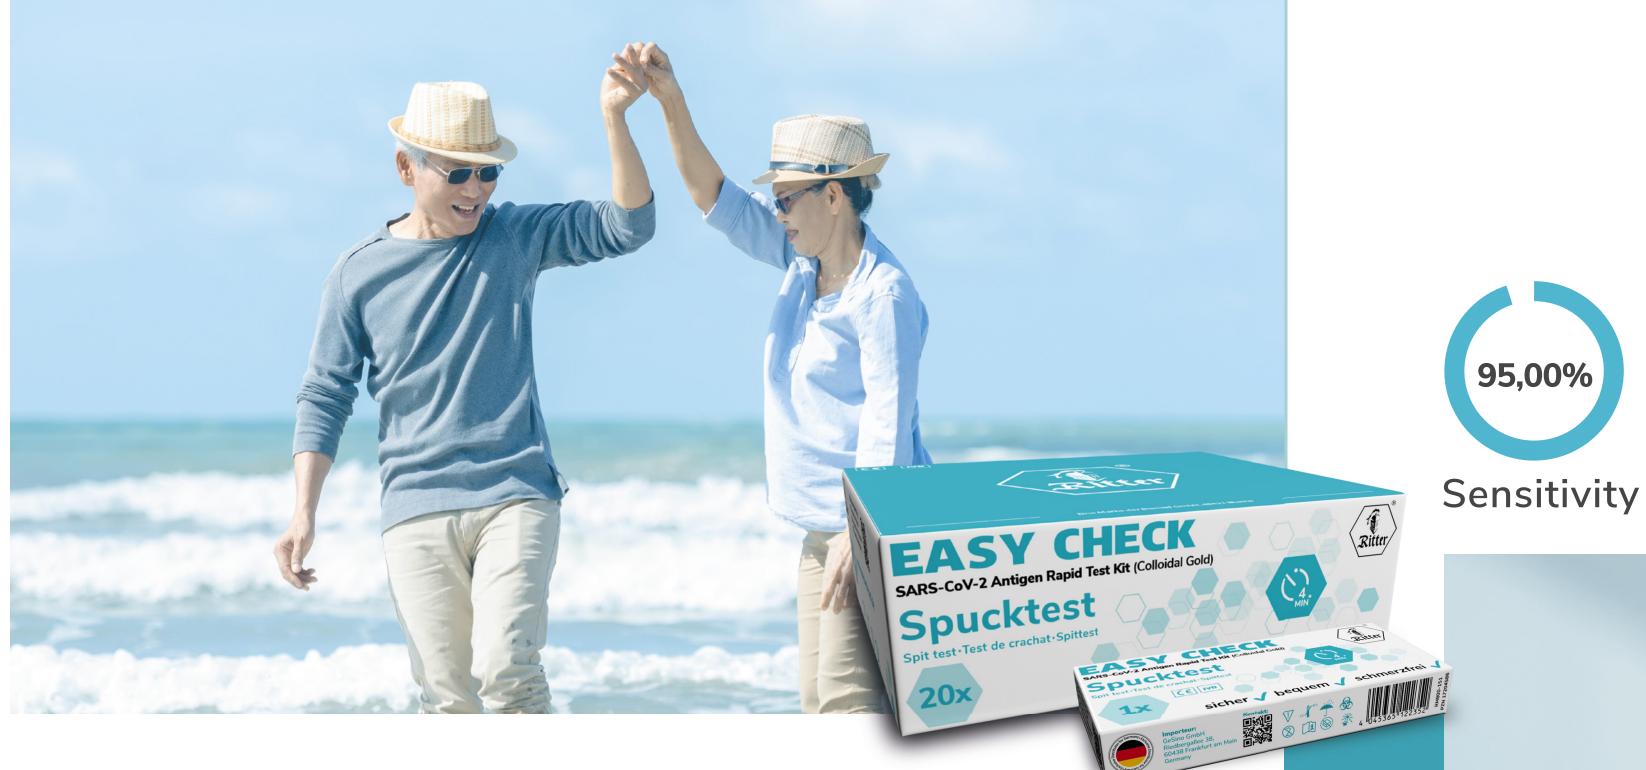

#### The EASY CHECK from Ritter at a glance:

- For the detection of SARS-CoV-2 in saliva
- Patient-friendly due to non-invasive sample collection
- Perfect for children, the elderly and disabled people
- Rapid test results after 4 minutes (depending on room temperature)
- Producer is BfArM-listed and has a "Pre Qualification" with the WHO