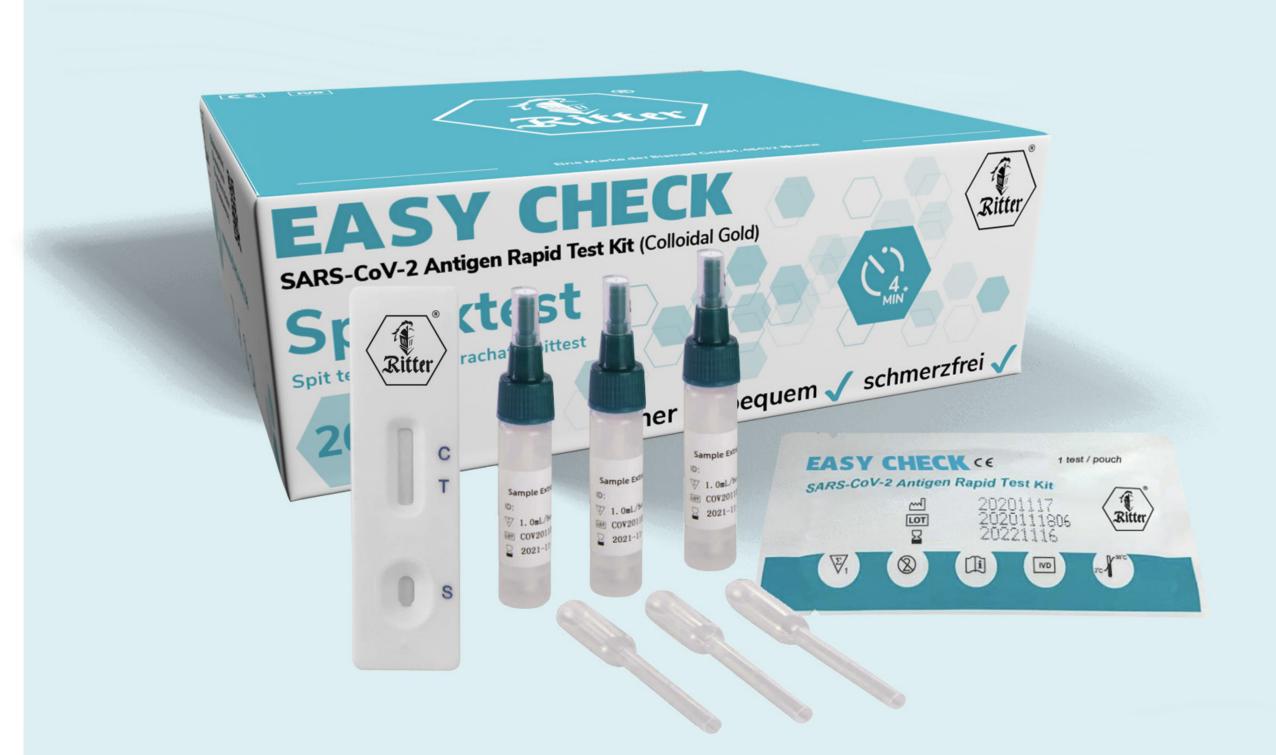

# EASY CHECK TEST KIT PACKAGE

#### One EASY CHECK pack contains:

- 20 test cassettes
- 20 pipettes
- 20 sampling tubes
- 20 disposable bags for collecting of sample material (saliva)
- Manual