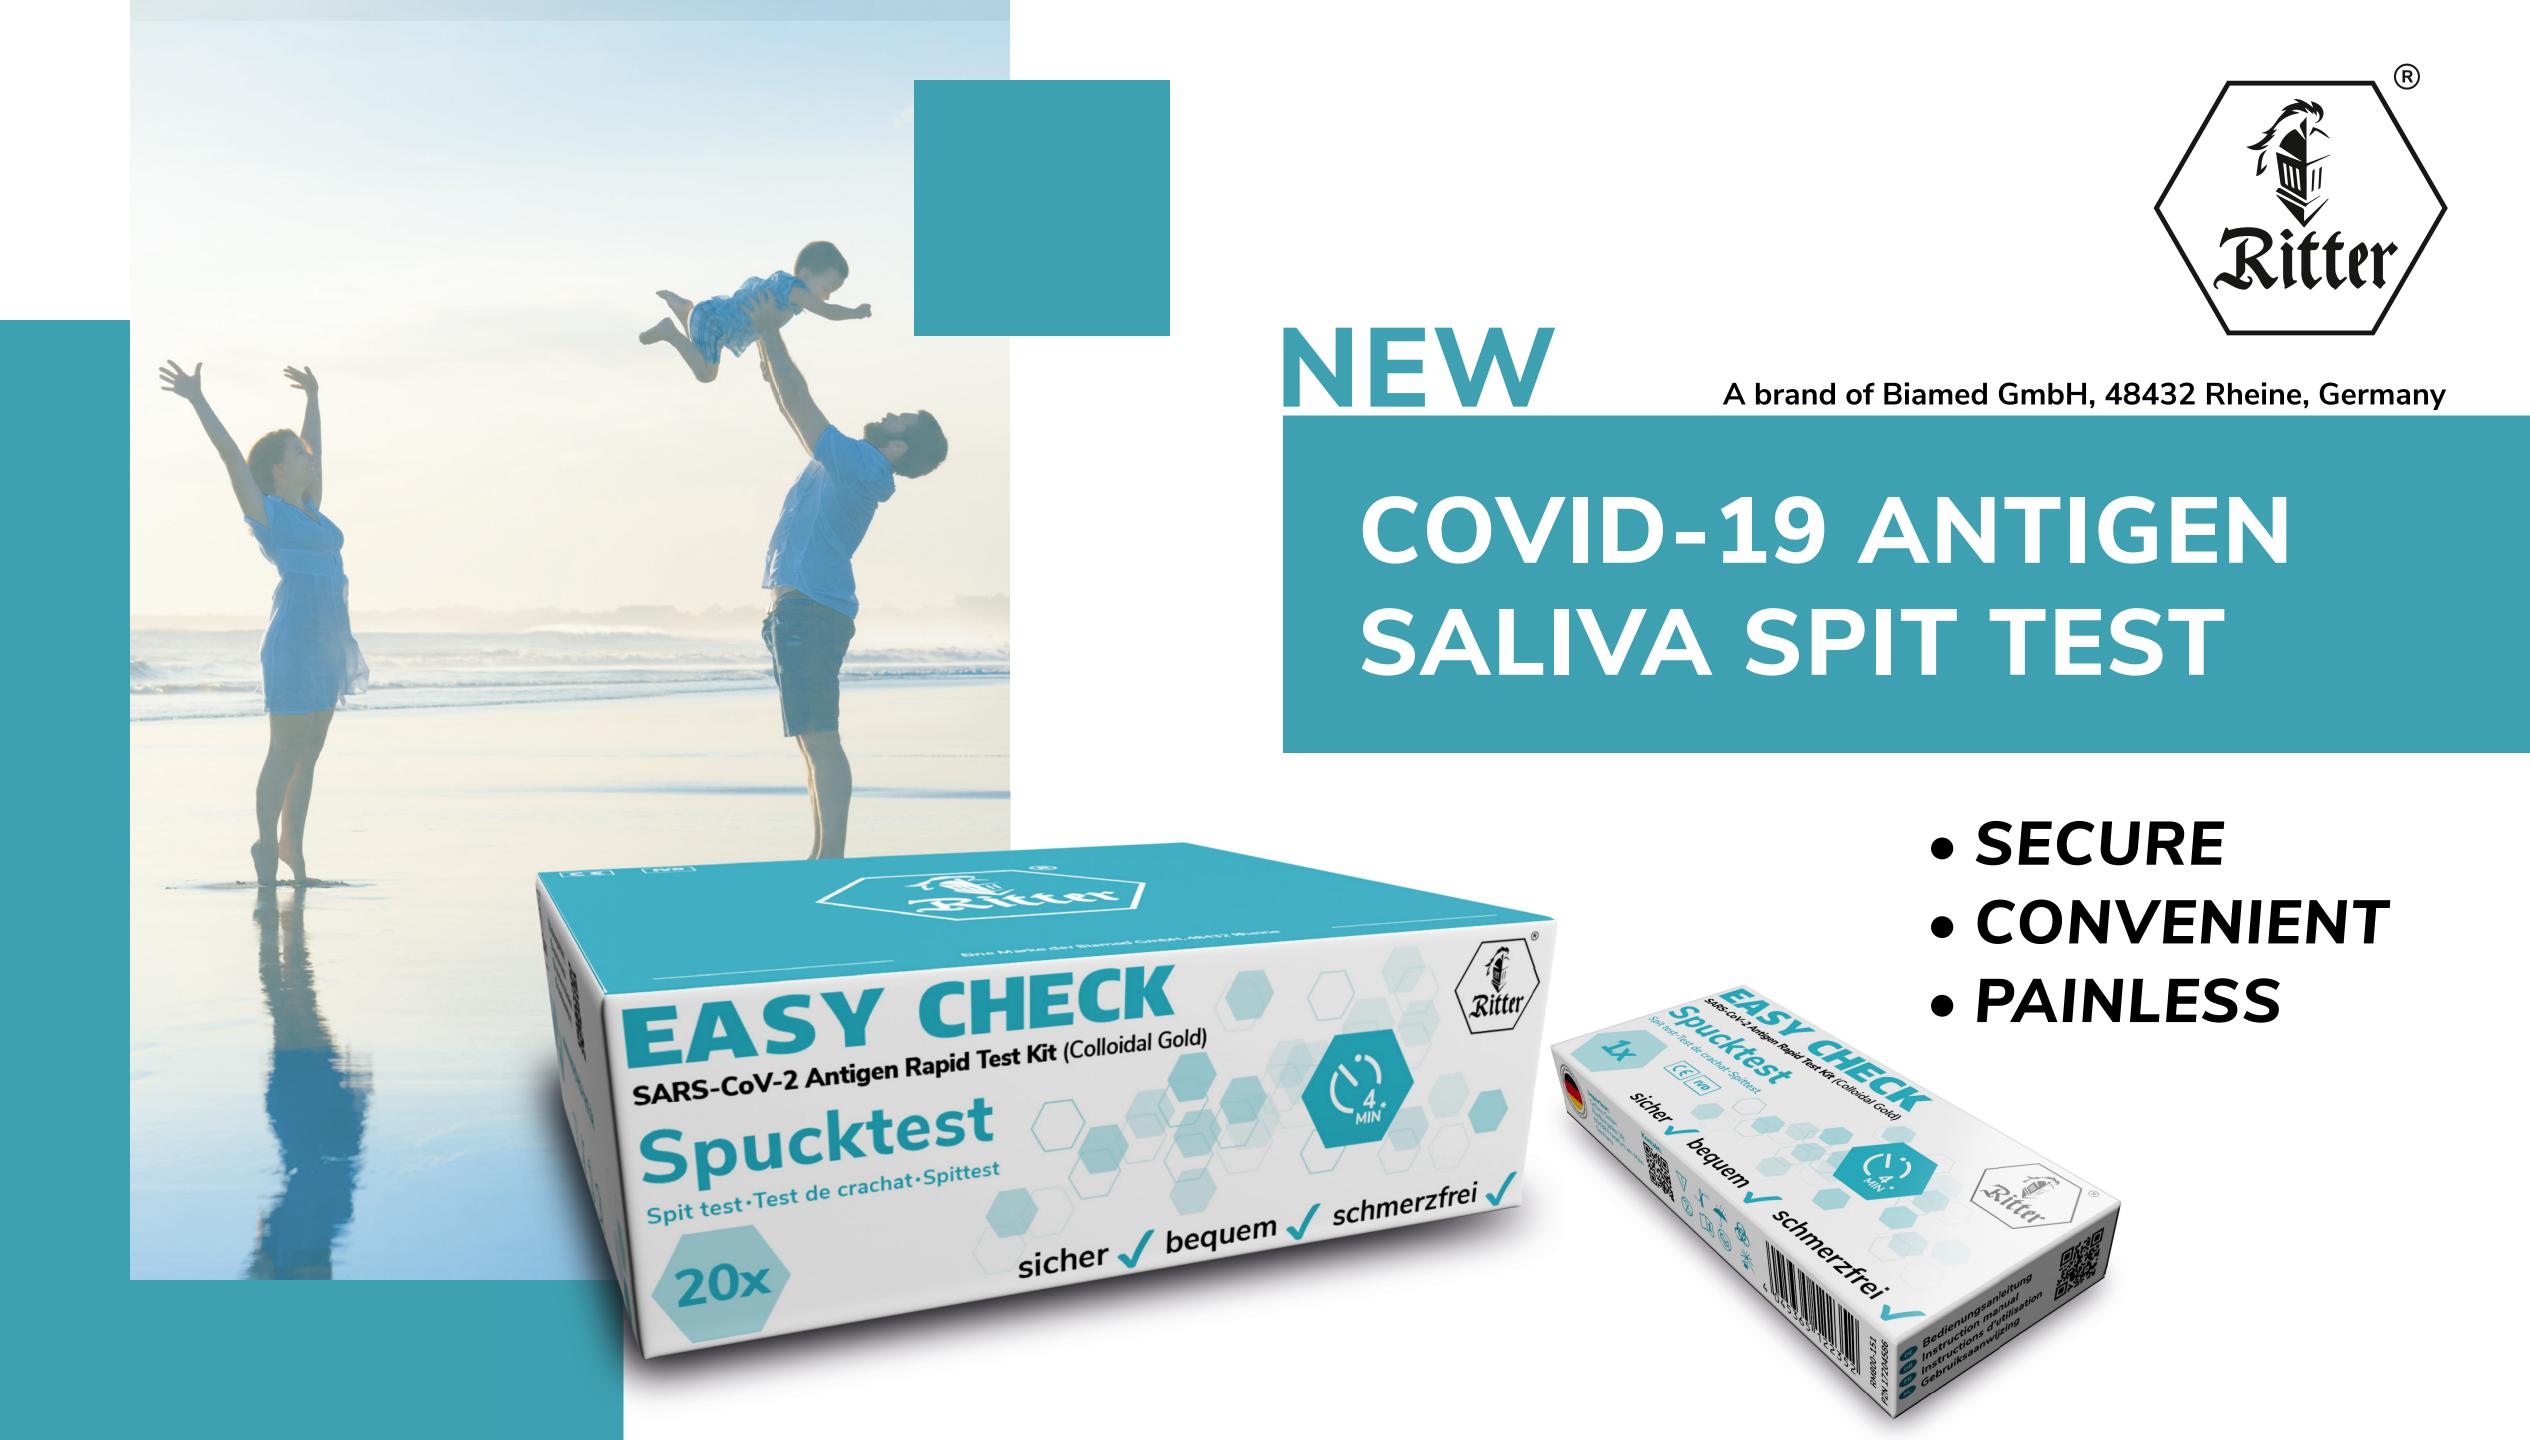

#### The EASY CHECK from Ritter at a glance:

- For the detection of SARS-CoV-2 in saliva
- Patient-friendly due to non-invasive sample collection
- Perfect for children, the elderly and disabled people
- Rapid test results after 4 minutes (depending on room temperature)
- Producer is BfArM-listed and has a "Pre Qualification" with the WHO

# EASY CHECK TEST KIT PACKAGE