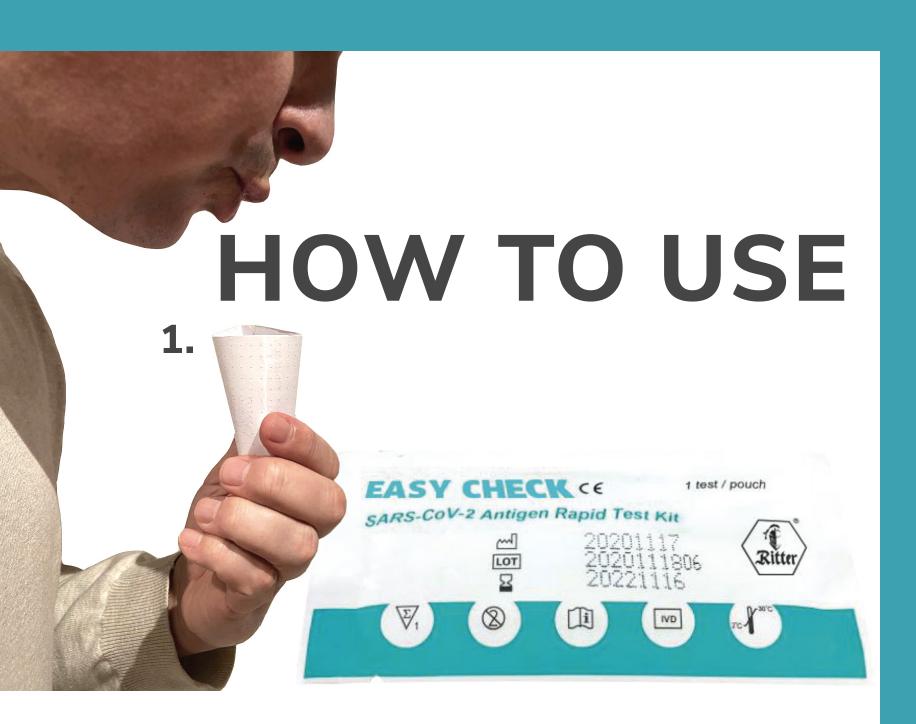

#### HOW TO USE EASY CHECK

#### Instructions for use:

The EASY CHECK COVID-19 rapid antigen test can be performed with posterior oropharyngeal saliva samples.

For posterior oropharyngeal saliva samples: wash your hands with soap and water- or alcohol-based solutions.

- 1. Open the container. Clear your throat, loosen the saliva from the throat and spit it into the container (about 2ml). Avoid contamination of the outer surface of the container with saliva. The best time to collect the sample is after getting up before the patient has brushed, eaten or drunk their teeth.
- 2. Collect approximately 200µL of the saliva sample with the pipette.
- 3. Open the sample tube, add the sample and shake it to mix everything well.
- 4. Take the test device out of the pouch and place it on a table and cut off the protruding part of the sample tube lid. Then add 3 drops of the sample to the sample well and read Depending on the room temperature, you can see the result after 4-15 minutes. Fastest results at room temperature bet ween 18-30°C.