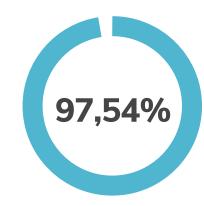

95,00%





Specificity

Accuracy

#### The EASY CHECK from Ritter at a glance:

- For the detection of SARS-CoV-2 in saliva
- Patient-friendly due to non-invasive sample collection
- Perfect for children, the elderly and disabled people
- Rapid test results after 4 minutes (depending on room temperature)
- Producer is BfArM-listed and has a "Pre Qualification" with the WHO











# EASY CHECK TEST KIT PACKAGE

#### One EASY CHECK pack contains:

- 20 test cassettes
- 20 pipettes
- 20 sampling tubes
- 20 disposable bags for collecting of sample material (saliva)
- Manual







#### HOW TO USE EASY CHECK

#### Instructions for use:



The EASY CHECK COVID-19 rapid antigen test can be performed with posterior oropharyngeal saliva samples.

For posterior oropharyngeal saliva samples: wash your han